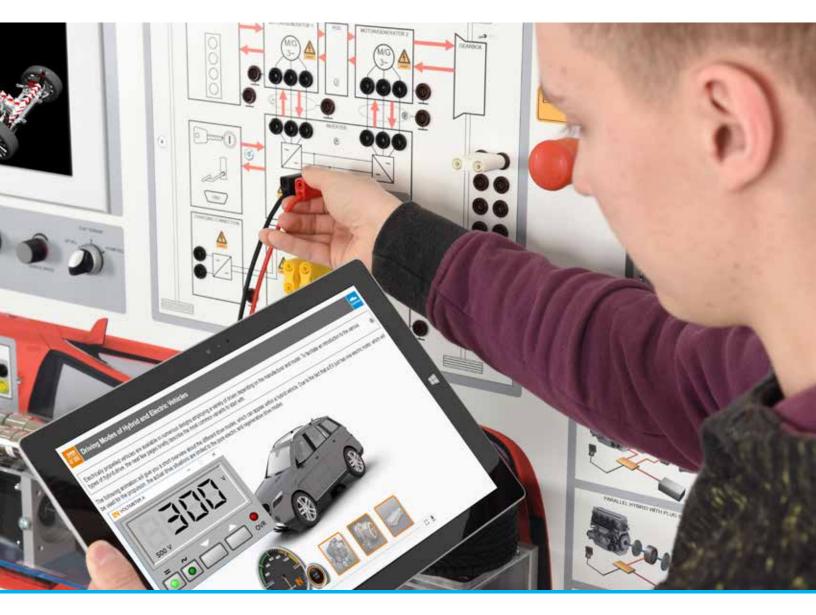

# PERFECT BLEND OF THEORY AND PRACTICE FOR COMPLETE SYSTEM UNDERSTANDING

Practical tasks and experiments include:

- Isolation procedure and voltage measurement
- Measurements of real high voltage to understand electric motors
- Fault finding and diagnostics with real world faults such as insulation resistance measurement
- Resolver/motor positioner
- Energy flows in series, parallel, series-parallel, fuel cell and pure electric vehicles
- High voltage capacitors found in EVs
- Charging connections
- Integration of Tasks can even be done on existing vehicles if available

Allow your students to build confidence by knowing they can safely work on a state of the art real world system perform ing the procedures needed to work on hybrid/electric vehicles.

Partner of SkillsUSA