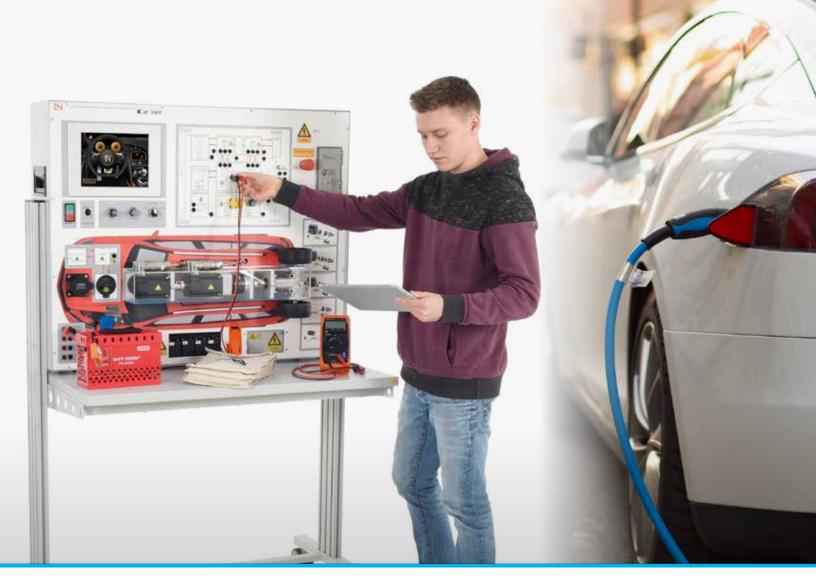

# PERFECT BLEND OF THEORY AND PRACTICE FOR COMPLETE SYSTEM UNDERSTANDING

Practical tasks and experiments include:

- Isolation procedure and voltage measurement
- Measurements of real high voltage to understand electric motors
- Fault finding and diagnostics with real world faults such as insulation resistance measurement
- Resolver/motor positioner
- Energy flows in series, parallel, series-parallel, fuel cell and pure electric vehicles
- High voltage capacitors found in EVs
- Charging connections
- Integration of Tasks can even be done on existing vehicles if available

Allow your students to build confidence by knowing they can safely work on a state of the art real world system perform ing the procedures needed to work on hybrid/electric vehicles.

Partner of SkillsUSA