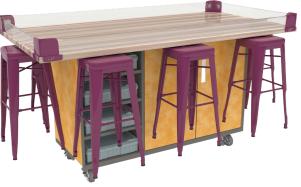

## Robotics Bumper Kit

Our all new robotics bumper kit is an easy to use, low cost way to save your school's investment for all types of robots! The Robotics Bumper Kit can quickly be added to any new or existing IDEA Island, ED Table or select Brainstorm Workbenches to create a safe barrier from your robots making their way to the floor.

Side Support Clamp

Corner Support & Magnet Connection

Robotics Bumper Kit Shown on Idea Island, but compatible with ED Tables & select Brainstorm Workbenches of 42x72 & 42x84 Metal corner pieces slide onto table corners and polycarbonate sides nest into corners and attach by magnets. Two side clamps also attach to the 72L or 84L sides of table for additional support.