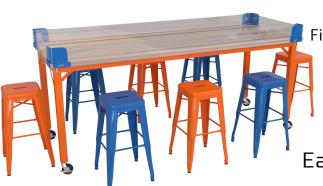

## Robotics Bumper Kit

Our all new robotics bumper kit is an easy to use, low cost way to save your school's investment for all types of robots! The Robotics Bumper Kit can quickly be added to any new or existing IDEA Island, ED Table or select Brainstorm Workbenches to create a safe barrier from your robots making their way to the floor.

Fits Top Sizes:

42x72

42x84

48x84

Easy On, Easy Off!

10 piece kit comes with:
4 corner pieces
(color of your choice)
4 polycarbonate side rails
2 side support clamps

| Silver | Blue  | Orange |
|--------|-------|--------|
| Red    | Black | Purple |

Side Support Clamp

Corner Support & Magnet Connection

Robotics Bumper Kit Shown on Idea Island, but compatible with ED Tables & select Brainstorm Workbenches of 42x72 & 42x84 Metal corner pieces slide onto table corners and polycarbonate sides nest into corners and attach by magnets. Two side clamps also attach to the 72L or 84L sides of table for additional support.