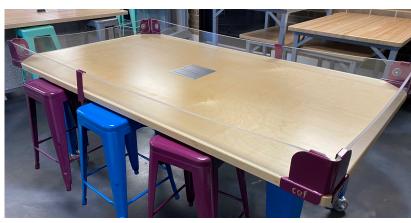

Side Support Clamp

Corner Support & Magnet Connection

Robotics Bumper Kit Shown on Idea Island, but compatible with ED Tables & select Brainstorm Workbenches of 42x72 & 42x84 Metal corner pieces slide onto table corners and polycarbonate sides nest into corners and attach by magnets. Two side clamps also attach to the 72L or 84L sides of table for additional support.