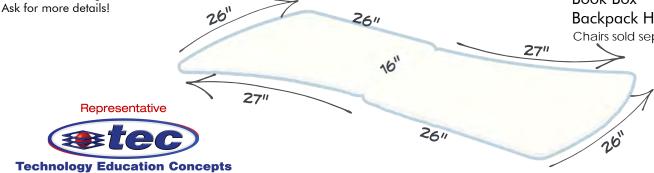

Height Adjustable Legs-21"-30" Leg diameter: 1 3/8" & 16 gauge steel

Options: Casters (adds 2") Book Box Backpack Hook

Chairs sold separately, available soon!

CEF-Custom Educational Furnishings 2696 NC Hwy.16S Taylorsville, NC 28681 www.cefinc.com cef@cefinc.com 1-800-255-9189