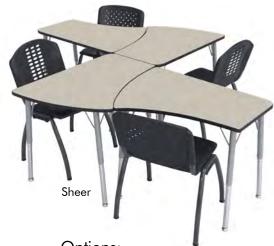

## The Individual Student Desk

Our 5/8" solid phenolic core student desk offers incredible durability and needs no edge banding or t-molding. We offer standard colors for quick ship, but have the availability to order many other colors for large volume.

## MULTIPLE CONFIGURATIONS!

Standard Colors:

based work or larger volume orders.

www.TECedu.com | 800-338-2238

Standard Features:
Anti-Bacterial
Anti-Microbial
Chemical Resistant
Fire Resistant
Stain Resistant
Wet/Heat Tested
Dry Heat Tested
Low Emission
Height Adjustable Legs

Height Adjustable Legs-21"-30" Leg diameter: 1 3/8" & 16 gauge steel

Options: Casters (adds 2") Book Box Backpack Hook

Chairs sold separately, available soon!

CEF-Custom Educational Furnishings 2696 NC Hwy.16S Taylorsville, NC 28681 www.cefinc.com cef@cefinc.com 1-800-255-9189