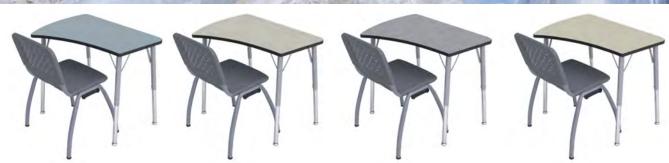

## The Individual Student Desk

Our 5/8" solid phenolic core student desk offers incredible durability and needs no edge banding or t-molding. We offer standard colors for quick ship, but have the availability to order many other colors for large volume.