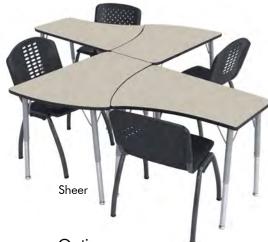

## The Individual Student Desk

Our 5/8" solid phenolic core student desk offers incredible durability and needs no edge banding or t-molding. We offer standard colors for quick ship, but have the availability to order many other colors for large volume.

## MULTIPLE CONFIGURATIONS!

Standard Colors:

Ask for more details!

Representative

www.TECedu.com | 800-338-2238

Standard Features: Anti-Bacterial Anti-Microbial Chemical Resistant Fire Resistant Stain Resistant Wet/Heat Tested **Dry Heat Tested** Low Emission Height Adjustable Legs