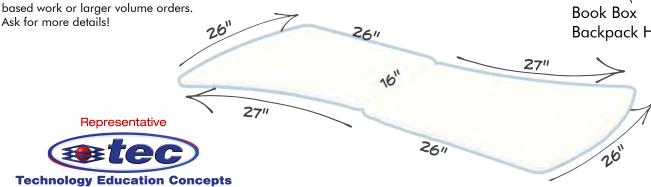

## MULTIPLE CONFIGURATIONS!

Standard Colors:

Ask for more details!

Representative

www.TECedu.com | 800-338-2238

Standard Features: Anti-Bacterial Anti-Microbial Chemical Resistant Fire Resistant Stain Resistant Wet/Heat Tested **Dry Heat Tested** Low Emission Height Adjustable Legs

Height Adjustable Legs-21"-30" Leg diameter: 1 3/8" & 16 gauge steel

Options: Casters (adds 2") Book Box Backpack Hook

CEF-Custom Educational Furnishings 2696 NC Hwy.16S Taylorsville, NC 28681 www.cefinc.com cef@cefinc.com 1-800-255-9189