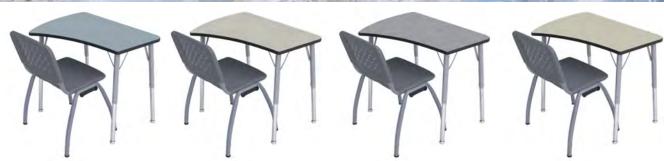

## The Individual Student Desk

Our 5/8" solid phenolic core student desk offers incredible durability and needs no edge banding or t-molding. We offer standard colors for quick ship, but have the availability to order many other colors for large volume.

## MULTIPLE CONFIGURATIONS!

Standard Colors:

Ask for more details!

Representative

www.TECedu.com | 800-338-2238

Standard Features: Anti-Bacterial Anti-Microbial Chemical Resistant Fire Resistant Stain Resistant Wet/Heat Tested **Dry Heat Tested** Low Emission Height Adjustable Legs

Height Adjustable Legs-21"-30" Leg diameter: 1 3/8" & 16 gauge steel

Options: Casters (adds 2") Book Box Backpack Hook

CEF-Custom Educational Furnishings 2696 NC Hwy.16S Taylorsville, NC 28681 www.cefinc.com cef@cefinc.com 1-800-255-9189