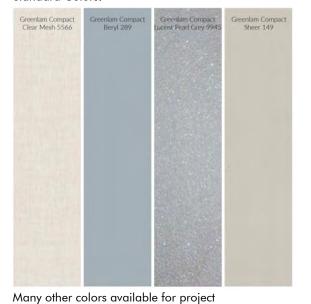

## The Individual Student Desk

Our 5/8" solid phenolic core student desk offers incredible durability and needs no edge banding or t-molding. We offer standard colors for quick ship, but have the availability to order many other colors for large volume.

## MULTIPLE CONFIGURATIONS!

Standard Colors:

Ask for more details!

Representative

www.TECedu.com | 800-338-2238

Standard Features: Anti-Bacterial Anti-Microbial Chemical Resistant Fire Resistant Stain Resistant Wet/Heat Tested **Dry Heat Tested** Low Emission Height Adjustable Legs