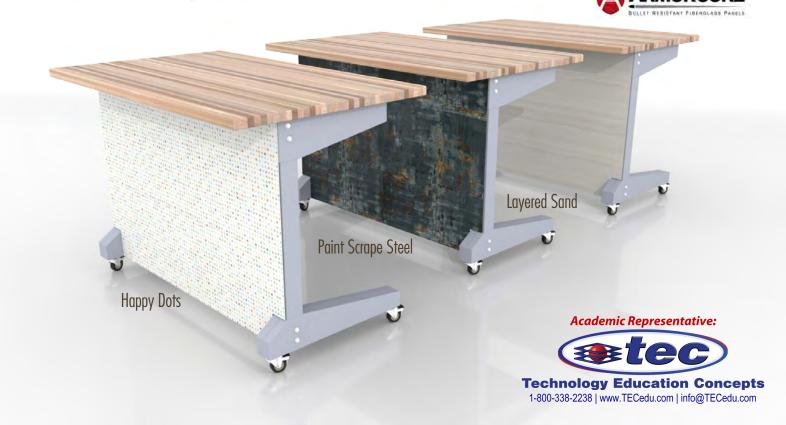

## Introducing the Imagination Island.

The little cousin of the IDEA Island, but with a twist. CEF has partnered with Armorcore, a bullet resistant panel manufacturer, to offer optional modesty panels that will aid in protecting against an active shooter. These modesty panels are offered in all of our laminate choices and are undetectable as bullet resistant material. CEF is committed to helping people work, learn, and meet safely. In fact, so committed that we are offering this option AT COST.

## Options:

ARMORCORE -Bullet Resistant Modesty Panel

Chemtop 2-Chemical Resistant Top by Formica

High Pressure Laminate Modesty Panel

Solid Surface Nonporous Top

U6 Electrical Station-4 per table available (2AC/2USB each)