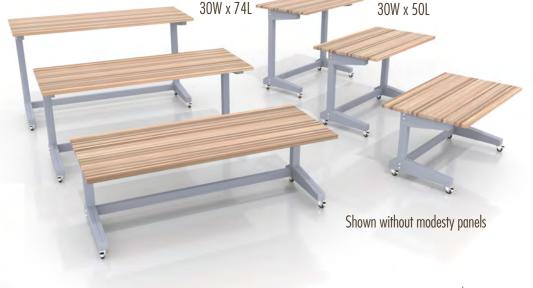

Offered in Three Heights:

26"/34"/42" Two Lengths: 50" & 74"

Partners with the Chameleon
Ask for details!

Optional Magnetic Mounted Stools!

Two Pop-Out Electrical Templates Per Leg
Two Left/Two Right-Inside & Outer Leg
Order Power Now or Later!

## Standard:

ADA Compliant -34" Height Table

Three Fixed Heights: 26"/34"/42" x 30W

Two Lengths: 50" or 74" Heavy duty 4" casters

Solid maple butcher block work surface-1.5" thickness-UV coated Electrical Ready-Pop out electrical template on right and left legs