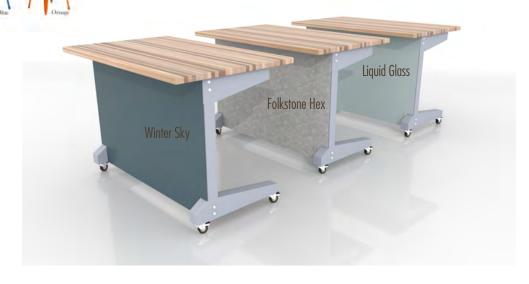

## Introducing the Imagination Island.

The little cousin of the IDEA Island, but with a twist. CEF has partnered with Armorcore, a bullet resistant panel manufacturer, to offer optional modesty panels that will aid in protecting against an active shooter. These modesty panels are offered in all of our laminate choices and are undetectable as bullet resistant material. CEF is committed to helping people work, learn, and meet safely. In fact, so committed that we are offering this option AT COST.

## Options:

ARMORCORE -Bullet Resistant Modesty Panel

Chemtop 2-Chemical Resistant Top by Formica

High Pressure Laminate Modesty Panel

Solid Surface Nonporous Top

U6 Electrical Station-4 per table available (2AC/2USB each)