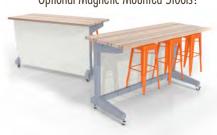

Offered in Three Heights:

26"/34"/42" Two Lengths: 50" & 74"

Partners with the Chameleon
Ask for details!

Optional Magnetic Mounted Stools!

Two Pop-Out Electrical Templates Per Leg
Two Left/Two Right-Inside & Outer Leg
Order Power Now or Later!

Backpack hooks-Set of 2

Seating Package for Two or Three People

(includes 2 or 3 magnet mounts & 2 or 3 metal stools)