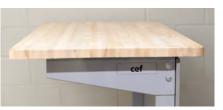

## Standard:

ADA Compliant -34" Height Table

Three Fixed Heights: 26"/34"/42" x 30W

Two Lengths: 50" or 74" Heavy duty 4" casters

Solid maple butcher block work surface-1.5" thickness-UV coated Electrical Ready-Pop out electrical template on right and left legs