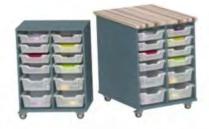

# Designing As Easy As 1-2-3!

Step #1: Choose A 2 or 3 Seat Frame

26" Pod Storage Bin Amounts (1) 6" Deep Bin (2) 3" Shallow Bins 34" Pod Storage Bin Amounts III 6" Deep Bin (4) 3" Shallow Bins 42" Pod Storage Bin Amounts

Optional Lids & Section Inserts Available!

\*Storage Bin Quantities in Pod Choice

Tops come standard with 1.5" butcher block and are ready to be mounted in several ways! Ask about upgrading to a nonpourous solid surface top.

# At-A-Glance Chameleon Classroom System Components

Hideaway Storage 12 or 24 Bins

**Cubby Pods** 

Shelf Pods

Optional Doors for Cubby & Shelf Pods

Stackable Mountable Flexible!

Ready to install tops can be mounted in various ways!