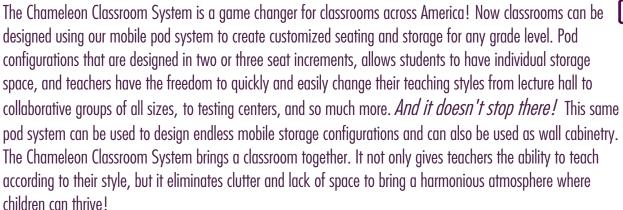

# Designing As Easy As 1-2-3!

Step #1: Choose A 2 or 3 Seat Frame

26" Pod Storage Bin Amounts (1) 6" Deep Bin (2) 3" Shallow Bins 34" Pod Storage Bin Amounts III 6" Deep Bin (4) 3" Shallow Bins 42" Pod Storage Bin Amounts

Optional Lids & Section Inserts Available!

\*Storage Bin Quantities in Pod Choice

Tops come standard with 1.5" butcher block and are ready to be mounted in several ways! Ask about upgrading to a nonpourous solid surface top.

# At-A-Glance Chameleon Classroom System Components

Hideaway Storage 12 or 24 Bins

**Cubby Pods** 

Shelf Pods

Optional Doors for Cubby & Shelf Pods

Stackable Mountable Flexible!

Ready to install tops can be mounted in various ways!