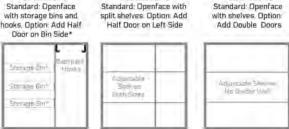

# Designing As Easy As 1-2-3!

Step #1: Choose A 2 or 3 Seat Frame

26" Pod Storage Bin Amounts (1) 6" Deep Bin (2) 3" Shallow Bins 34" Pod Storage Bin Amounts III 6" Deep Bin (4) 3" Shallow Bins 42" Pod Storage Bin Amounts

Optional Lids & Section Inserts Available!

\*Storage Bin Quantities in Pod Choice

Tops come standard with 1.5" butcher block and are ready to be mounted in several ways! Ask about upgrading to a nonpourous solid surface top.