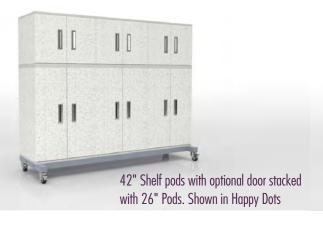

# At-A-Glance Chameleon Classroom System Components

Hideaway Storage 12 or 24 Bins

**Cubby Pods** 

Shelf Pods

Optional Doors for Cubby & Shelf Pods

Stackable Mountable Flexible!

Ready to install tops can be mounted in various ways!