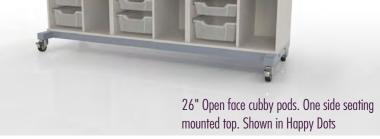

# At-A-Glance Chameleon Classroom System Components

Hideaway Storage 12 or 24 Bins

**Cubby Pods** 

Shelf Pods

Optional Doors for Cubby & Shelf Pods

Stackable Mountable Flexible!

Ready to install tops can be mounted in various ways!