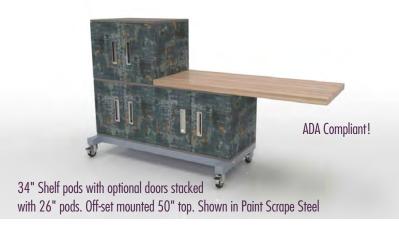

# At-A-Glance Chameleon Classroom System Components

Hideaway Storage 12 or 24 Bins

**Cubby Pods** 

Shelf Pods

Optional Doors for Cubby & Shelf Pods

Stackable Mountable Flexible!

Ready to install tops can be mounted in various ways!