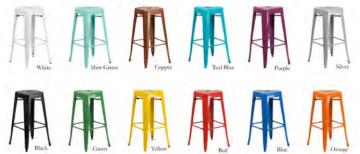

## Just A Few Configurations...

Stool choices for 34" or 42" with magnetic mounted stool option

Chair Choices for 26" Chameleon Pods

#### Options:

ARMORCORE-Bullet Resistant Back Panels

Solid Surface Nonporous Top Seating Package for Two or Three People for 34"/42" (includes 2 or 3 magnet mounts & 2 or 3 metal stools-colors of your choice)

Seating Package for Two or Three People for 26" (includes 2 or 3 Spaceforme Chairs-colors of your choice)

Finish Choices Also Offered With:

Top Surface Choices: Butcher Block or Upgrade to Nonporous Solid Surface