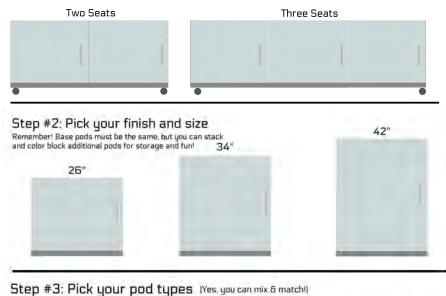

# Designing As Easy As 1-2-3!

Step #1: Choose A 2 or 3 Seat Frame

26" Pod Storage Bin Amounts (1) 6" Deep Bin (2) 3" Shallow Bins 34" Pod Storage Bin Amounts III 6" Deep Bin (4) 3" Shallow Bins 42" Pod Storage Bin Amounts

Optional Lids & Section Inserts Available!

\*Storage Bin Quantities in Pod Choice

Tops come standard with 1.5" butcher block and are ready to be mounted in several ways! Ask about upgrading to a nonpourous solid surface top.