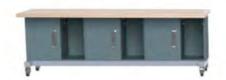

### **DETAILS**

Standard:

ADA Compliant -34" Height Pod

Three Fixed Heights: 26"/34"/42" x 30W

Two Lengths: 50" or 74" Heavy duty 4" casters

Solid maple UV coated butcher block work surface

(1.5" thickness)

#### Options:

ARMORCORE-Bullet Resistant Back Panels

Solid Surface Nonporous Top Seating Package for Two or Three People for 34"/42" (includes 2 or 3 magnet mounts & 2 or 3 metal stools-colors of your choice)