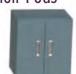

# At-A-Glance Chameleon Classroom System Components

Hideaway Storage 12 or 24 Bins

**Cubby Pods** 

Shelf Pods

Optional Doors for Cubby & Shelf Pods

Stackable Mountable Flexible!

Ready to install tops can be mounted in various ways!