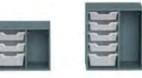

# Designing As Easy As 1-2-3!

Step #1: Choose A 2 or 3 Seat Frame

26" Pod Storage Bin Amounts (1) 6" Deep Bin (2) 3" Shallow Bins 34" Pod Storage Bin Amounts III 6" Deep Bin (4) 3" Shallow Bins 42" Pod Storage Bin Amounts

Optional Lids & Section Inserts Available!

\*Storage Bin Quantities in Pod Choice

Tops come standard with 1.5" butcher block and are ready to be mounted in several ways! Ask about upgrading to a nonpourous solid surface top.

Pod Choice #3