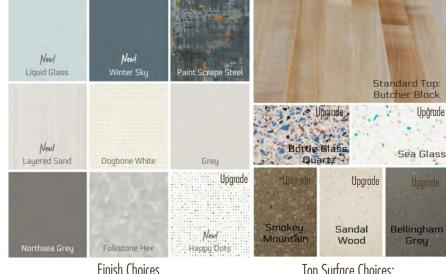

Seating Package for Two or Three People for 26" (includes 2 or 3 Spaceforme Chairs-colors of your choice)

Finish Choices Also Offered With:

Top Surface Choices: Butcher Block or Upgrade to Nonporous Solid Surface

Optional Lids & Section Inserts Available!

\*Storage Bin Quantities in Pod Choice

Tops come standard with 1.5" butcher block and are ready to be mounted in several ways! Ask about upgrading to a nonpourous solid surface top.