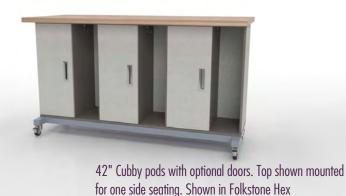

# At-A-Glance Chameleon Classroom System Components

Hideaway Storage 12 or 24 Bins

**Cubby Pods** 

Shelf Pods

Optional Doors for Cubby & Shelf Pods

Stackable Mountable Flexible!

Ready to install tops can be mounted in various ways!