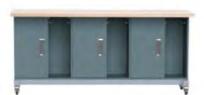

### **DETAILS**

Standard:

ADA Compliant -34" Height Pod

Three Fixed Heights: 26"/34"/42" x 30W

Two Lengths: 50" or 74" Heavy duty 4" casters

Solid maple UV coated butcher block work surface

(1.5" thickness)

#### Options:

ARMORCORE-Bullet Resistant Back Panels

Solid Surface Nonporous Top Seating Package for Two or Three People for 34"/42" (includes 2 or 3 magnet mounts & 2 or 3 metal stools-colors of your choice)