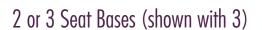

## Just A Few Configurations...

Stool choices for 34" or 42" with magnetic mounted stool option

Chair Choices for 26" Chameleon Pods

### **DETAILS**

Standard:

ADA Compliant -34" Height Pod

Three Fixed Heights: 26"/34"/42" x 30W

Two Lengths: 50" or 74" Heavy duty 4" casters

Solid maple UV coated butcher block work surface

(1.5" thickness)

#### Options:

ARMORCORE-Bullet Resistant Back Panels

Solid Surface Nonporous Top Seating Package for Two or Three People for 34"/42" (includes 2 or 3 magnet mounts & 2 or 3 metal stools-colors of your choice)