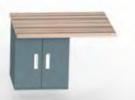

# At-A-Glance Chameleon Classroom System Components

Hideaway Storage 12 or 24 Bins

**Cubby Pods** 

Shelf Pods

Optional Doors for Cubby & Shelf Pods

Stackable Mountable Flexible!

Ready to install tops can be mounted in various ways!