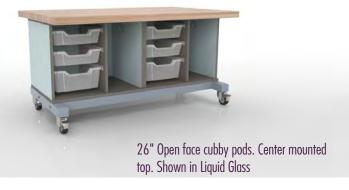

# Designing As Easy As 1-2-3!

Step #1: Choose A 2 or 3 Seat Frame

26" Pod Storage Bin Amounts (1) 6" Deep Bin (2) 3" Shallow Bins 34" Pod Storage Bin Amounts III 6" Deep Bin (4) 3" Shallow Bins 42" Pod Storage Bin Amounts

Optional Lids & Section Inserts Available!

\*Storage Bin Quantities in Pod Choice

Tops come standard with 1.5" butcher block and are ready to be mounted in several ways! Ask about upgrading to a nonpourous solid surface top.

# At-A-Glance Chameleon Classroom System Components

Hideaway Storage 12 or 24 Bins

**Cubby Pods** 

Shelf Pods

Optional Doors for Cubby & Shelf Pods

Stackable Mountable Flexible!

Ready to install tops can be mounted in various ways!