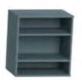

# At-A-Glance Chameleon Classroom System Components

Hideaway Storage 12 or 24 Bins

**Cubby Pods** 

Shelf Pods

Optional Doors for Cubby & Shelf Pods

Stackable Mountable Flexible!

Ready to install tops can be mounted in various ways!