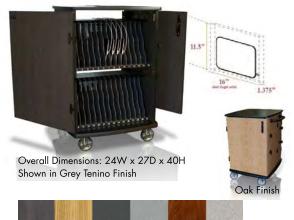

## T1-10 & 15 Tabletop Models

Our Tabletop T1-10 & T1-15's have been installed into schools all across America! It's compact size and ability to store iPad Mini's and up to 14" Chromebooks or other devices, has quickly launched this petite charging cabinet into large district wide opportunities. Offered in 10 & 15 slot increments with easy to use cable management, this is a must have if you need simple, small storage!