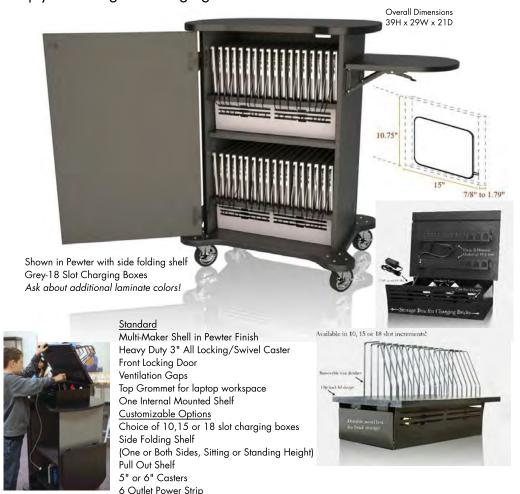

# The Multi-Maker Charging Cart

Versatile. Recyclable. Re-purpose.

Perfect for smaller Chromebooks & iPads, The Multi-Maker Cart with charging is the newest creation in our charging cart line! We took our standard Multi-Maker Cart used in Makerspace & STEM environments and created removable charging boxes in 10, 15, & 18 adjustable slot increments. This allows districts to customize the cart specific to their needs and then re-purpose its use after device deployment expiration by simply removing the charging boxes.

### Standard

30 Numbered Slots 1.375W x 16D x 11.5H with cord keepers above each Front and Back locking doors 36 Surge Protected Outlets Easy to Use Cord management easily accessed via. full locking door in rear Extra room in rear area to mount WAP, etc. Large push handle and cord wraps Grommet on top for workspace 5" Heavy Duty Casters

### Options

Rear Power Brick Storage Trays 6" Balloon Casters Different Keyed Locks 7 Day Programmable Timer 2 Point Hasp Clasp for front or rear iPad Syncing Units