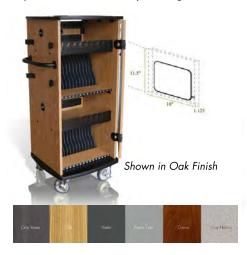

## **F7U Series**

The EZU Series has proven to be a favorite among districts with large classroom sizes and BYOD implementation. The EZU is offered in 32 & 40 slot increments and can store & charge devices up to 18" in length! The EZU device dividers are reduced in size to accommodate small devices up to large devices. It's small footprint allows for easy storage & mobility.

#### Options 6" Balloon Casters 7 Day Programmable Timer 2 or 3 Point Hasp Clasp Options