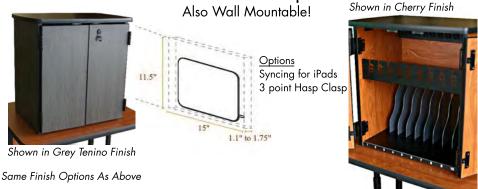

6" Balloon Casters 7 Day Programmable Timer 2 or 3 Point Hasp Clasp Options

Same Finish Options As Above

**Options**