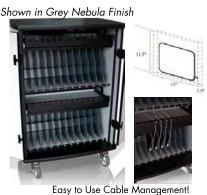

## **F7U Series**

The EZU Series has proven to be a favorite among districts with large classroom sizes and BYOD implementation. The EZU is offered in 32 & 40 slot increments and can store & charge devices up to 18" in length! The EZU device dividers are reduced in size to accommodate small devices up to large devices. It's small footprint allows for easy storage & mobility.

#### Options 6" Balloon Casters 7 Day Programmable Timer 2 or 3 Point Hasp Clasp Options