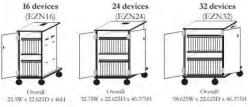

## **EZN Series**

The EZN Series stores and charges devices up to 15" and is offered in 16, 24, or 32 slot increments. The EZN boasts a unique pull out drawer design for easy access to power modules and cables. In addition, cable management for holding and organizing charging cables is mounted in the front of the drawer for functional and student-friendly ease of use! 32 devices

6" Balloon Casters 7 Day Programmable Timer 2 or 3 Point Hasp Clasp Options

Same Finish Options As Above

**Options**