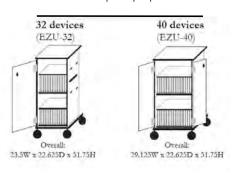

## **F7U Series**

The EZU Series has proven to be a favorite among districts with large classroom sizes and BYOD implementation. The EZU is offered in 32 & 40 slot increments and can store & charge devices up to 18" in length! The EZU device dividers are reduced in size to accommodate small devices up to large devices. It's small footprint allows for easy storage & mobility.

#### Options 6" Balloon Casters 7 Day Programmable Timer 2 or 3 Point Hasp Clasp Options