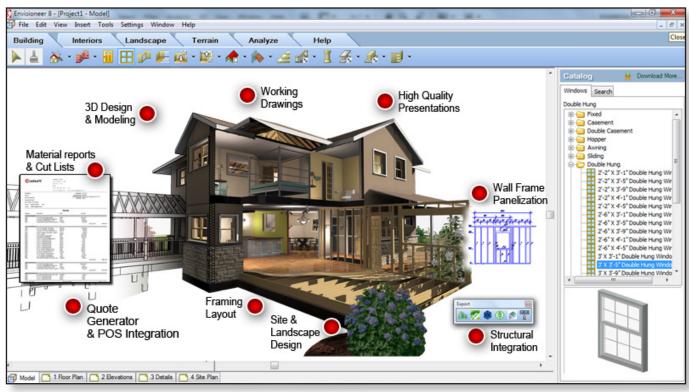

### Ideal for teaching:

- Architectural Design
- Building & Construction Trades
- Interior Design
- Landscape Design
- Terrain Modeling
- 3D Modeling
- Working Drawings
- Rendering
- Animation
- Estimating