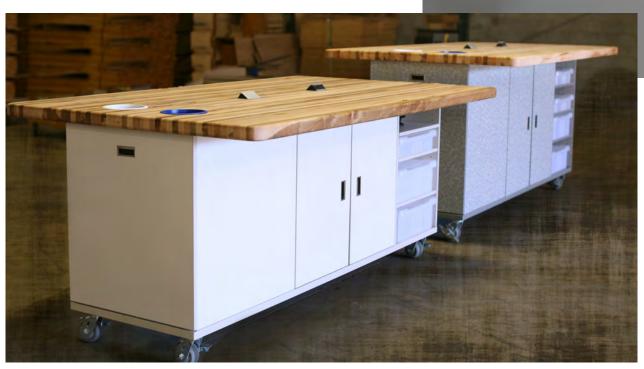

## The "ED" Table

An Innovative Table for the Innovative Mind

INTEGRATED CLEAN UP

MAGNETIC STOOL STORAGE

**BUILT-IN STORAGE** 

INTEGRATED POWER & USB

## The Spirit of Innovation

With breakthrough solutions packed into every inch, The Ed Table truly embodies the inventor's spirit-providing the most complete maker experience available. Maximizing creative time while minimizing the amount of logistical preparation work and clean-up was the driving factor behind the design concept. For schools and teachers interested in project-based learning, the Ed Table is a natural extension and fundamental element for engaging learners.

Available January 2018 Includes trash cans, storage bins, and 6 metal stools!