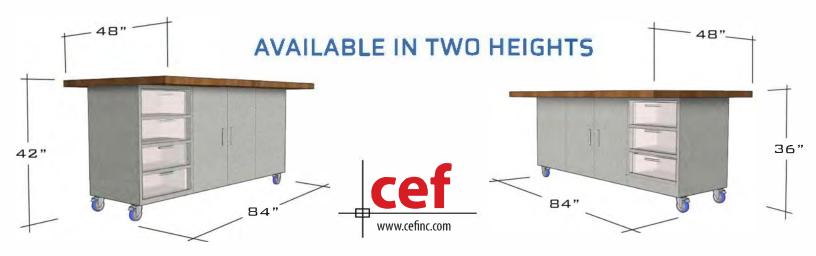

## The "ED" Table

An Innovative Table for the Innovative Mind















INTEGRATED CLEAN UP

MAGNETIC STOOL STORAGE

**BUILT-IN STORAGE** 

INTEGRATED POWER & USB



## The Spirit of Innovation

With breakthrough solutions packed into every inch, The Ed Table truly embodies the inventor's spirit-providing the most complete maker experience available. Maximizing creative time while minimizing the amount of logistical preparation work and clean-up was the driving factor behind the design concept. For schools and teachers interested in project-based learning, the Ed Table is a natural extension and fundamental element for engaging learners.





Available January 2018 Includes trash cans, storage bins, and 6 metal stools!