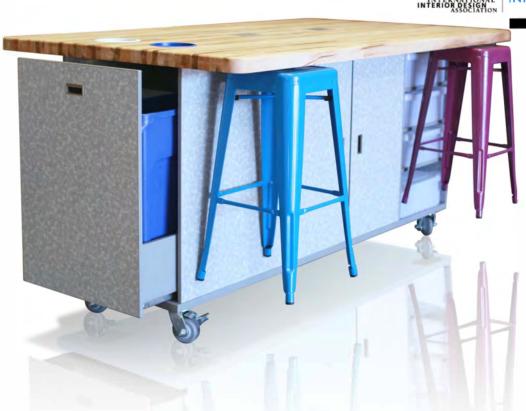

## The "ED" Table

An Innovative Table for the Innovative Mind

INTEGRATED CLEAN UP

MAGNETIC STOOL STORAGE

**BUILT-IN STORAGE** 

INTEGRATED POWER & USB

## The Spirit of Innovation

With breakthrough solutions packed into every inch, The Ed Table truly embodies the inventor's spirit-providing the most complete maker experience available. Maximizing creative time while minimizing the amount of logistical preparation work and clean-up was the driving factor behind the design concept. For schools and teachers interested in project-based learning, the Ed Table is a natural extension and fundamental element for engaging learners.

Available January 2018 Includes trash cans, storage bins, and 6 metal stools!