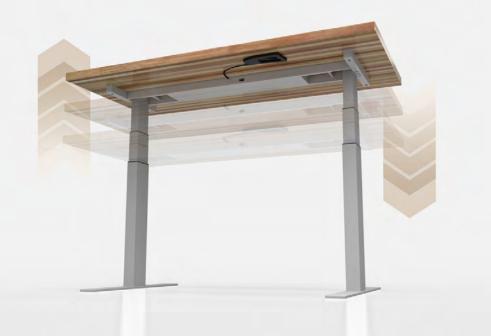

## NEW! SIT TO STAND BASE

## Height adjustable from 29" to 45"

Our new gas shock lift base has mastered the balancing act while maintaining unique product properties, such as a travel speed of 2 inches per second, an internal drive system, and a quiet lift and lower design!

Available as an upgrade on any of our 72" table tops!

- Can move quickly
- Cables safely installed
- Low noise
- Stable
- Complies with safety standards
- Easy to use
- Easily accessible and self-explanatory controller