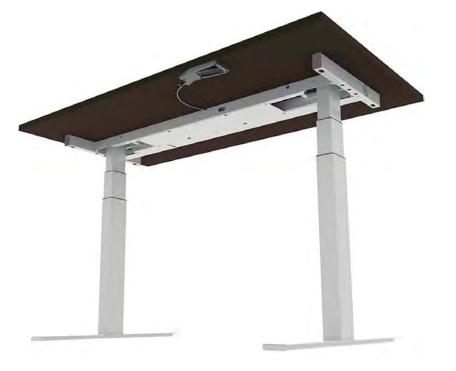

## NEW! SIT TO STAND BASE

## Height adjustable from 29" to 45"

Our new gas shock lift base has mastered the balancing act while maintaining unique product properties, such as a travel speed of 2 inches per second, an internal drive system, and a quiet lift and lower design!

Available as an upgrade on any of our 72" table tops!

- Can move quickly
- Cables safely installed
- Low noise
- Stable
- Complies with safety standards
- Easy to use
- Easily accessible and self-explanatory controller