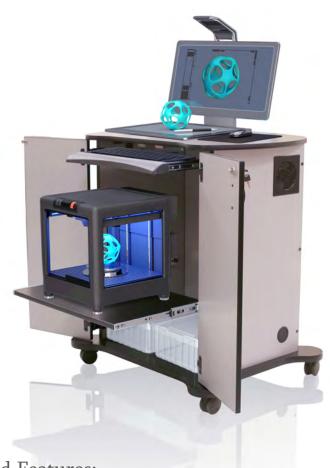

## The Multi-Maker Cart XL

## Standard Features:

Ventilation Fan + Ventilation Gaps Pull Out Shelf for Easy Access Pull Out Keyboard Tray Locking Front Doors Peg Board Back for Additional Storage All Locking/All Swivel Casters Internal Electrical-6 outlet w/20'cord

## **Upgrade Features:**

Storage Bins Adjustable Shelf Side Folding Shelf 5" Heavy Duty Casters

Dimensions: Height-41"

Top Surface-36" Internal Width-26 3/4"

Depth: 19"

Total External Width with two side folding shelves up-60"