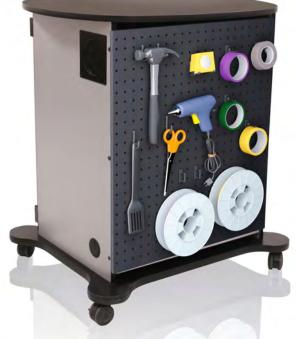

## Standard Features:

Ventilation Fan + Ventilation Gaps Pull Out Shelf for Easy Access Pull Out Keyboard Tray Locking Front Doors Peg Board Back for Additional Storage All Locking/All Swivel Casters Internal Electrical-6 outlet w/20'cord