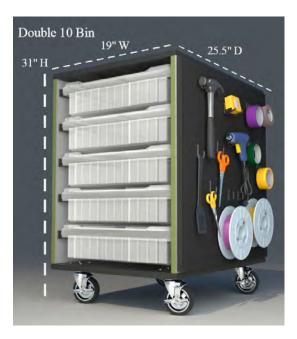

#### Mobile. Maker. Storage.

Want a great addition to your makerspace, classroom, art class or any other area where you need mobile storage? Then the Stewart Storage Cart is perfect! This thoughtful design was created by students with makerspace in mind! The Stewart Storage Cart comes with a double sided 10 bin storage capacity. It features a peg board side and 5" heavy duty casters. Optional lids and dividers are available for the storage bins and an additional peg board can be added to the other side.

Bin Dimensions: Outer: 3.5"H x 10.875"W x 16.5"L Inner: 3"H x 9.25"W x 14.875"L Peg Board Dimensions: 16" x 16"