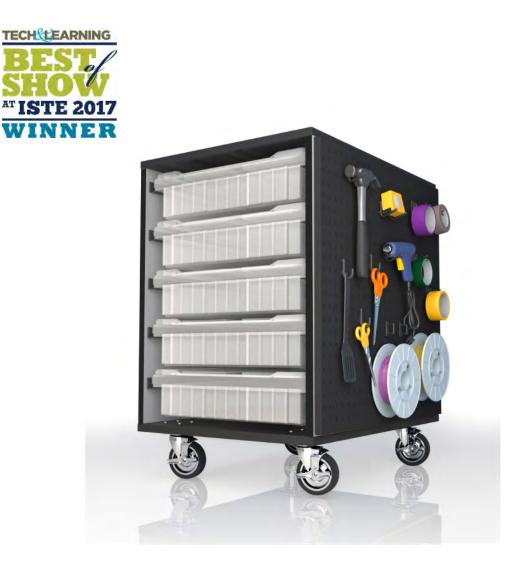

# The Stewart Storage Cart

#### Mobile. Maker. Storage.

Want a great addition to your makerspace, classroom, art class or any other area where you need mobile storage? Then the Stewart Storage Cart is perfect! This thoughtful design was created by students with makerspace in mind! The Stewart Storage Cart comes with a double sided 10 bin storage capacity. It features a peg board side and 5" heavy duty casters. Optional lids and dividers are available for the storage bins and an additional peg board can be added to the other side.