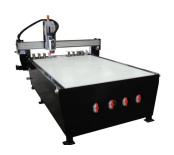

#### **EZ-Router**

No matter if you're cutting wood, aluminum, plastic or fiberglass, this machine can do it ALL! Sizes: 4' x 4' | 4' x 8' 5' x 5' | 5' x 10' | 5' x 12' | 6' x 12'