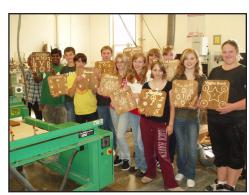

Size: X Travel 16" | Y Travel 12" | Z Travel 7"

Photos courtesy of Dave Lentz, Instructor at Sullivan County School Dist., PA