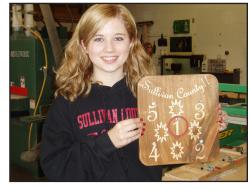

Size: X Travel 16" | Y Travel 12" | Z Travel 7"

Photos courtesy of Dave Lentz, Instructor at Sullivan County School Dist., PA