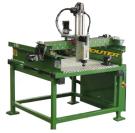

### **EZ-Flex**

This machine can come as a tabletop or stand alone, with or without caster wheels, for extra FLEXibility! Sizes: 12" x 24" | 24" x 24"