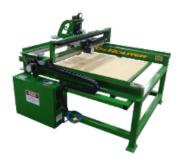

## **Scorpion**

Open face/open gantry design makes material loading and unloading a breeze! Strong yet able to handle the most delicate details. Sizes: 4' x 4' | 4' x 8' | 5' x 5' | 5' x 10' | 5' x 12'