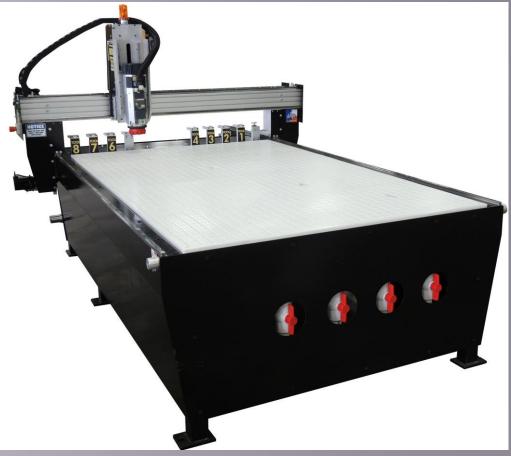

## **Features Include:**

- Windows-7 PC Controller
- V-Carve Pro CAD
- Mach3 Software
- Fully welded steel frame
- Hiwin linear guide rails
- 8" standard gantry clearance
- A/C Servo motors
- Dual-side drive Y axis
- Rack and pinion X & Y axis
- Ball screw Z axis
- Limit switches on all 3 axes
- 1200 IPM Traverse speeds
- 350 IPM on Z motion
- E-chain cable protection
- Fully tested before shipping
- 2 year warranty parts and labor
- Free telephone tech support for life of machine

## **Scorpion base includes:**

- MDF bed
- Dust foot
- Z setter plate
- Starter bit kit & collets
- SIZES: 4'X4' up to Custom
- NO ASSEMBLY REQUIRED

## **SCORPION Options:**

- Bed: T-slot (4' wide only), Vacuum and Vacuum T-slot
- HSD spindles in manual tool and auto tool change
- Extended gantry clearance and Z stroke
- Rotary
- Auto indexing set-up
- Mister system
- Cold air gun
- Drill and drill banks
- Aspire 3D software
- Photo V Carve software
- Dust collection systems
- Vacuum pumps
- Auto racking