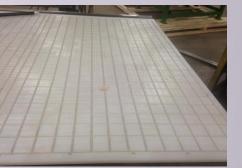

Optional vacuum bed

## **Scorpion base includes:**

- MDF bed
- Dust foot
- Z setter plate
- Starter bit kit & collets
- SIZES: 4'X4' up to Custom
- NO ASSEMBLY REQUIRED