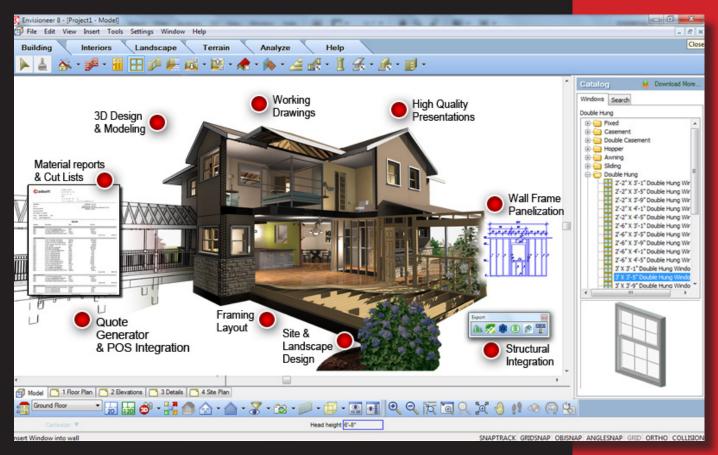

## **Optimal for Student Success!**

- User friendly interface makes learning fun and creative
- Powerful Wizards for House Kitchen, Shed and Deck and "Intelligent" Walls, Windows, Doors and Openings
- Visual feedback with photo realistic 3D models, 3D views and animated walkthroughs
- 3D presentations using 3D RealView™ technology
- Integrated tools for entire home design: exterior, interior, decking, shed design & landscaping

Envisioneer is an affordable solution to help you attract students and engage their interest in a fun, creative way.

Give your students the power to create professional, photo-realistic 3D models, quickly and easily.

A friendly, user interface, powerful wizards, and intuitive tools help students achieve success and promote their desire to advance their learning.

## 3D Stereo viewing.

Slip on a pair of 3D glasses and students feel like they're actually at the site with every detail popping out. Envisioneer is the first 3D design product to offer real-time navigation in 3D stereo mode.