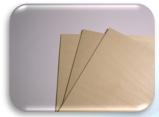

## Laserable Materials

4 – Birch Plywood – 3 Ply, 576 Sq. In. 3 mm (approx. 1/8") x 12"x12"

(Continued on back)

1-800-338-2238 | www.TECedu.com | info@TECedu.com

Laserable Materials (continued)

8 – Acrylic Sheets 2 Ply, 2 Color, 1152 Sq. In.