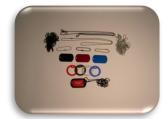

## Clips, Catches, Pins, Holders and Things

107 – Clips, Catches, Pins and Holders: 1 – Desk Name Plate Holders, Silver, 8" 1 – Desk Name Plate Holders, Gold, 1"x8"

5 – Metal Badge Frame, Silver, with Clutch Pins,  $\frac{1}{2}$ "x2  $\frac{1}{2}$ " Insert

25 – Name Tag Post Pin with Clutch, Peel Adhesive Back

25 - Plastic Safety Pin Back with Peel Adhesive Back,  $1\frac{1}{2}$ "

25 – Badge Bulldog Clip with Clear Strap and Snap

25 – Breakaway Neck Lanyards with Clip, White